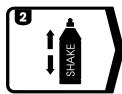

#### How To Use

Attach a G Mop 6" Finishing Foam to polishing machine

Shake bottle well before use

Apply a small amount of product to surface or pad

Compound at a speed of 1000 - 1500rpm

Wipe clean with Finishing Cloth