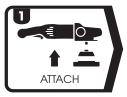

#### How To Use

Attach a G Mop 6" Finishing Foam to polishing machine

Shake bottle well before use

Apply a small amount of product to surface or pad

Compound at a speed of 1000 - 1500rpm

Wipe clean with Finishing Cloth