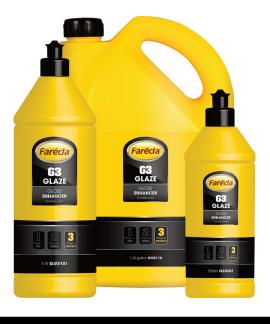

# G3 Glaze

Gloss Enhancer

## Product Description

G3 Glaze Gloss Enhancer is a protective product with excellent filling capabilities for minor scratches and swirls. Leaving extra shine and a protective layer on the surface, it offers a water repellent yet breathable and durable coating on all paint systems.

### **Product Information**

| Size        | Code   | Ctn Qty |
|-------------|--------|---------|
| 500ml       | G3G501 | 12      |
| 1 ltr       | G3G101 | 6       |
| 1 US gallon | G3G118 | 2       |